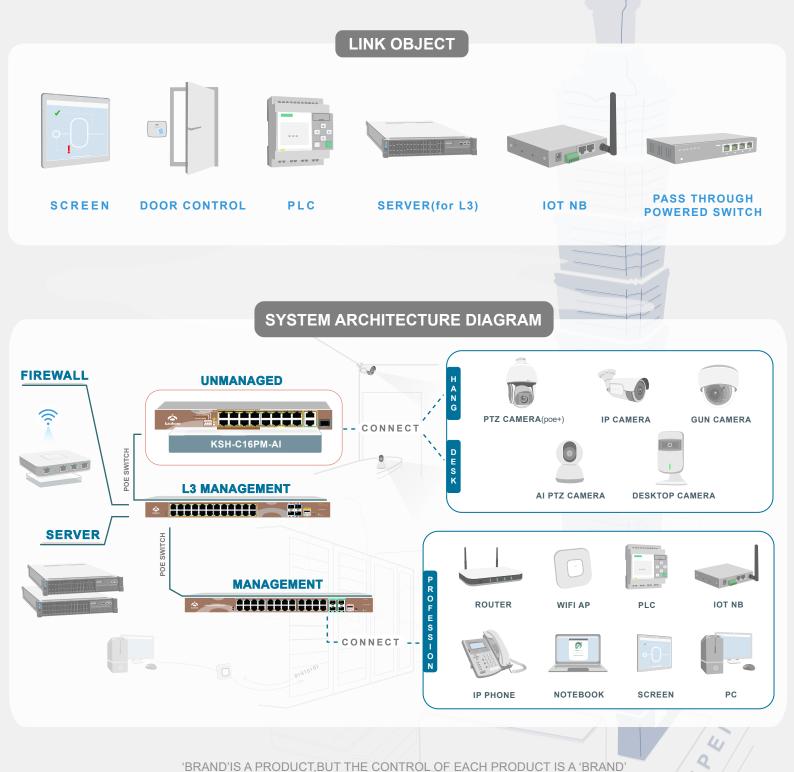

### / Service Sector

Risk warning/AI intelligent dispatching real mapfault location batch processing/multi-dimensional permissions Hierarchical control

# **/ Application Field**

Suitable for hotel/campus/park Super business/scenic area/factory dormitory SMB small and medium enterprises build a cost-effective network