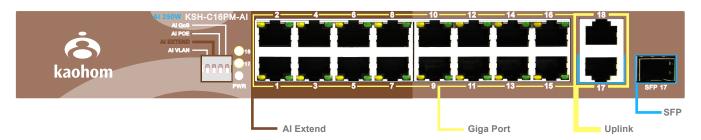

#### / Hardware

16 10/100 Mbps RJ45 Port + 2 10/100/1000 Mbps RJ45 port + 1 Giga SFP fiber port